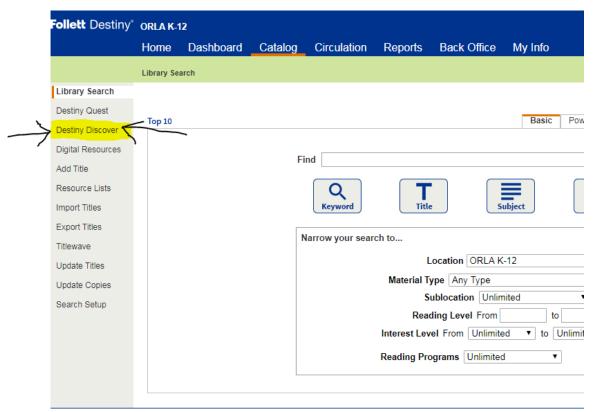

## To access Destiny Discover:

• Go to <a href="https://osd111.follettdestiny.com/">https://osd111.follettdestiny.com/</a>

Select ORLA K-12 then Catalog

Select Destiny Discover, and a new page will open. From the Destiny Discover page you can browse new and popular titles, and search for materials that the CRC carries.