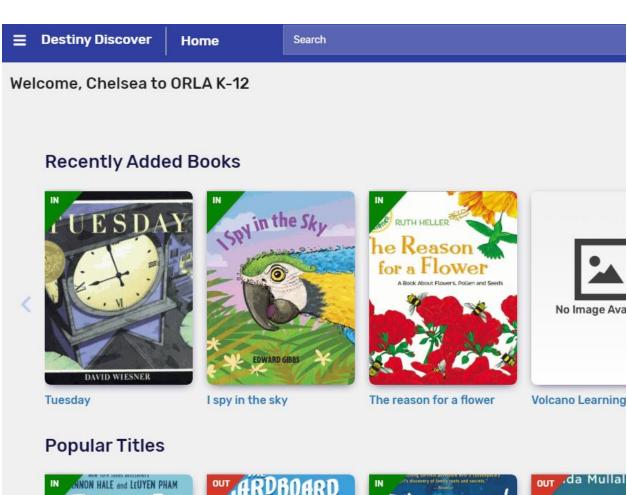

Destiny Discover: A visual platform to show users recently added books and popular titles within our system. Users can search any title, new or old, in the CRC to see if we carry it. Each title that we carry in the CRC shows if it is currently available for check out. Destiny Discover is updated daily.