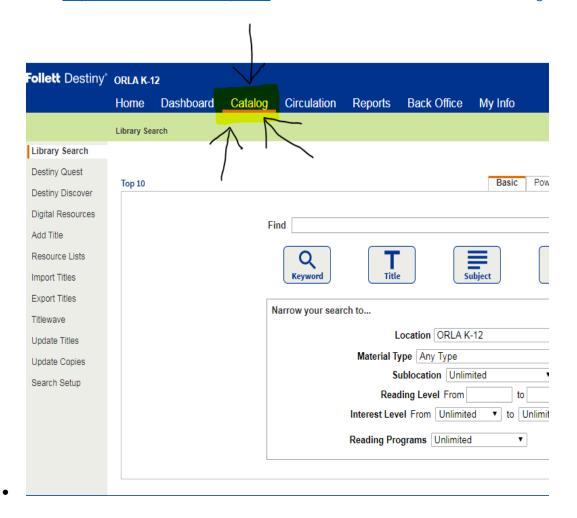

## To access Destiny Discover:

• Go to <a href="https://osd111.follettdestiny.com/">https://osd111.follettdestiny.com/</a>

Select ORLA K-12 then Catalog

Select Destiny Discover, and a new page will open. From the Destiny Discover page you can browse new and popular titles, and search for materials that the CRC carries.